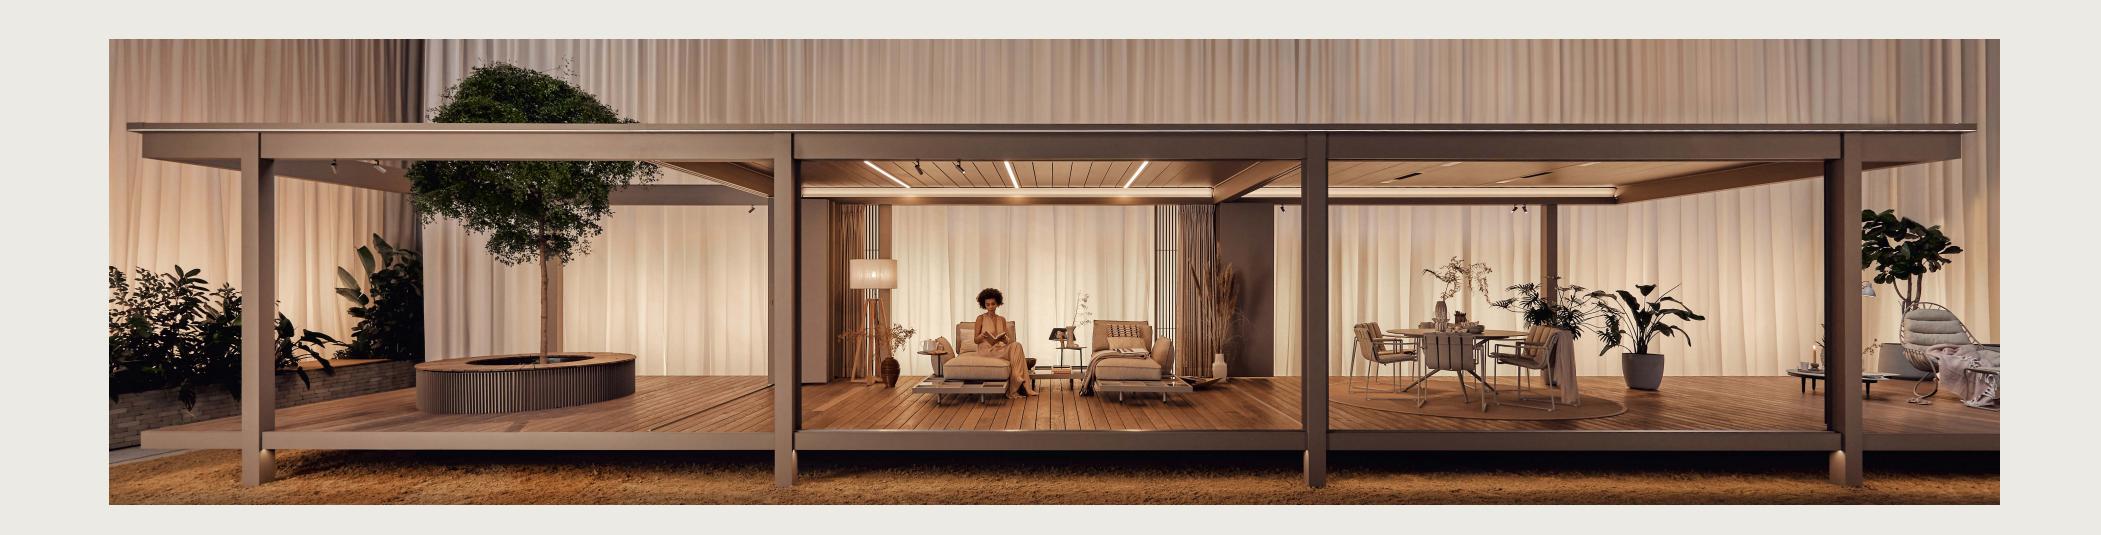

Amani is your personalised architectural masterpiece. You choose the placement of the columns and add overhangs as stylish awnings. **Play around with shapes, lines, and structures**.

The right lighting transforms your outdoor space into something truly magical. **A mix of architectural, mood, and focus lighting**, creates a space that is both inviting and functional.

Elegance is what makes Amani different. **Wall coverings, folding and sliding panels that glide past the beam to the edge of the roof,** contribute to a harmonious space.

The Amani roof structure allows you to have up to **four options per side**. Screens, curtains, wall coverings, folding and sliding panels: choose and combine to create the perfect space.