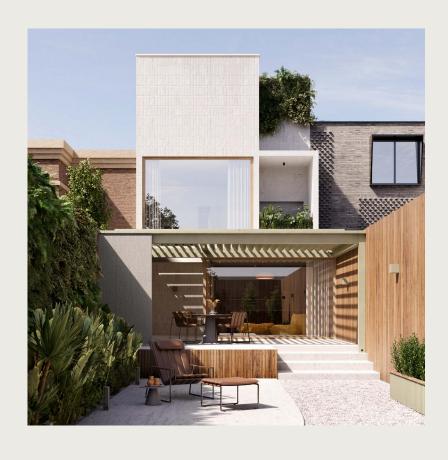

#### Design styles

Everyone has their own style. Even when it comes to outdoor living, nature and architecture prefer to blend seamlessly, while still blurring the boundaries between indoors and outdoors. As an ideal source of inspiration, Renson developed 6 styles of outdoor living: colours, materials and textures perfectly matched, combining pure comfort with functional and aesthetic added value.

Limestone, sand and natural white tones and textures for an airy atmosphere: Pure Essence.

A refreshing and timeless look with Italian touches for maximum enjoyment: the boundaries between inside and Idyllic Garden.

Sleek minimalism that completely blurs outside: Crystal Lounge.

A minimalist style in a dark colour palette, inspired by traditional Japanese architecture: Spiritual Harmony.

Warm, southern colours, textures and materials for an instant summer feeling: Earth Oasis.

Radically contemporary and young, with a warm undertone of dynamic playful colours: **Tech Cocoon**.