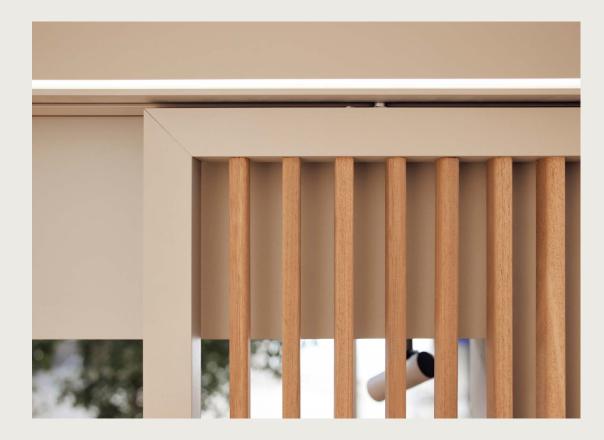

Elegance is what makes Amani different. **Wall coverings, folding and sliding panels that glide past the beam to the edge of the roof,** contribute to a harmonious space.

The Amani roof structure allows you to have up to **four options per side**. Screens, curtains, wall coverings, folding and sliding panels: choose and combine to create the perfect space.