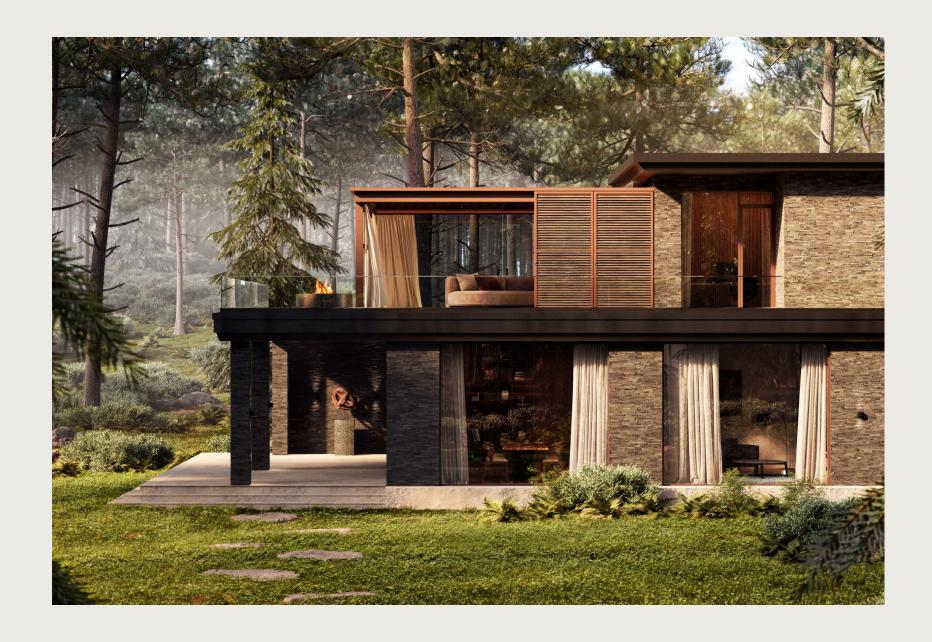

#### Design

Where modern design meets timeless beauty, Amani arises. A vision of serenity and harmony, born from passion and precision.

Pure comfort, visual harmony and intelligent engineering ... designed from the heart

Amani is your personalised architectural masterpiece. You choose the placement of the columns and add overhangs as stylish awnings. **Play around with shapes, lines, and structures**.

The right lighting transforms your outdoor space into something truly magical. **A mix of architectural, mood, and focus lighting**, creates a space that is both inviting and functional.

Elegance is what makes Amani different. **Wall coverings, folding and sliding panels that glide past the beam to the edge of the roof,** contribute to a harmonious space.

The Amani roof structure allows you to have up to **four options per side**. Screens, curtains, wall coverings, folding and sliding panels: choose and combine to create the perfect space.