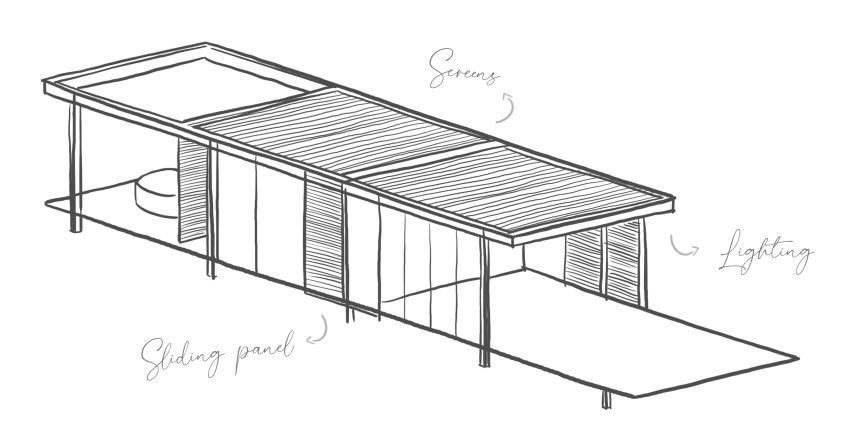

Amani is your personalised architectural masterpiece. You choose the placement of the columns and add overhangs as stylish awnings. **Play around with shapes, lines, and structures**.

The right lighting transforms your outdoor space into something truly magical. **A mix of architectural, mood, and focus lighting**, creates a space that is both inviting and functional.

Elegance is what makes Amani different. **Wall coverings, folding and sliding panels that glide past the beam to the edge of the roof,** contribute to a harmonious space.

The Amani roof structure allows you to have up to **four options per side**. Screens, curtains, wall coverings, folding and sliding panels: choose and combine to create the perfect space.

Built-in socket Fixed Linarte wall Heating in fixed blade