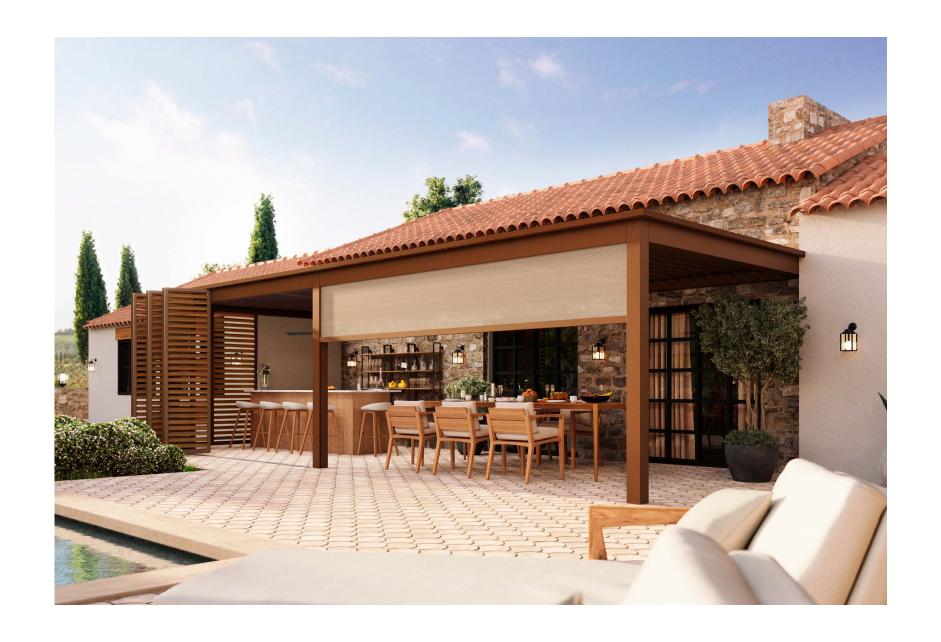

Sleek minimalism that completely blurs outside: Crystal Lounge.

A minimalist style in a dark colour palette, inspired by traditional Japanese architecture: Spiritual Harmony.

Warm, southern colours, textures and materials for an instant summer feeling: Earth Oasis.