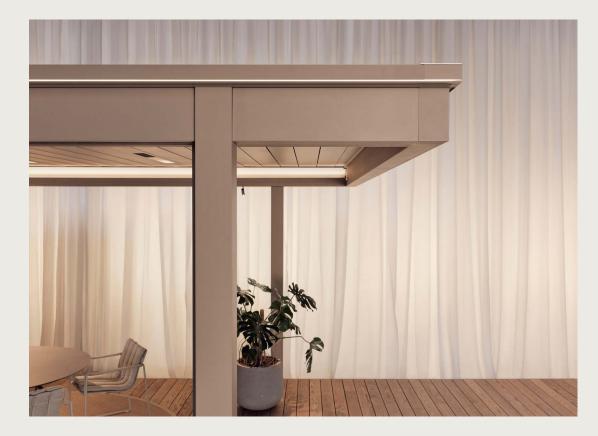

Amani is your personalised architectural masterpiece. You choose the placement of the columns and add overhangs as stylish awnings. **Play around with shapes, lines, and structures**.

The right lighting transforms your outdoor space into something truly magical. **A mix of architectural, mood, and focus lighting**, creates a space that is both inviting and functional.

Elegance is what makes Amani different. **Wall coverings, folding and sliding panels that glide past the beam to the edge of the roof,** contribute to a harmonious space.

The Amani roof structure allows you to have up to **four options per side**. Screens, curtains, wall coverings, folding and sliding panels: choose and combine to create the perfect space.

Built-in socket Fixed Linarte wall Heating in fixed blade