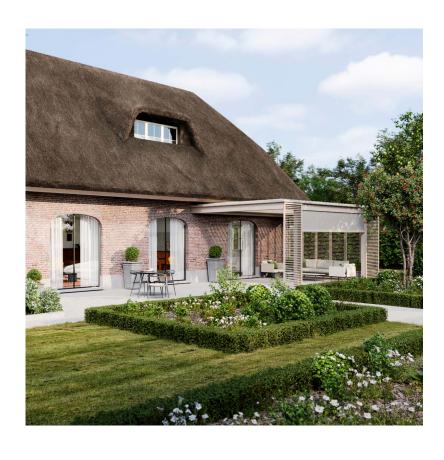

Limestone, sand and natural white tones and textures for an airy atmosphere: Pure Essence.

A refreshing and timeless look with Italian touches for maximum enjoyment: the boundaries between inside and Idyllic Garden.