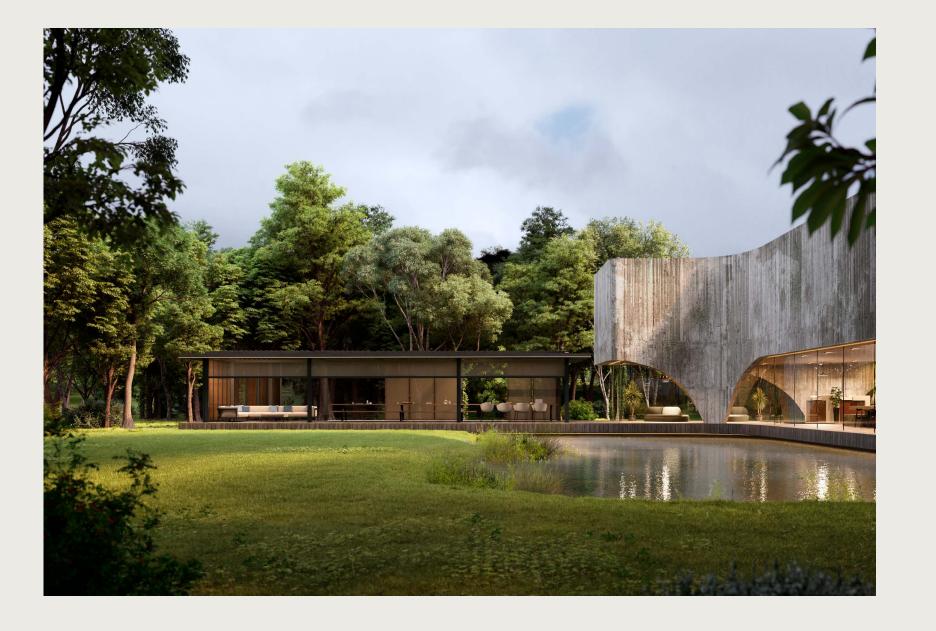

Sleek minimalism that completely blurs outside: Crystal Lounge.

A minimalist style in a dark colour palette, inspired by traditional Japanese architecture: Spiritual Harmony.

Warm, southern colours, textures and materials for an instant summer feeling: Earth Oasis.