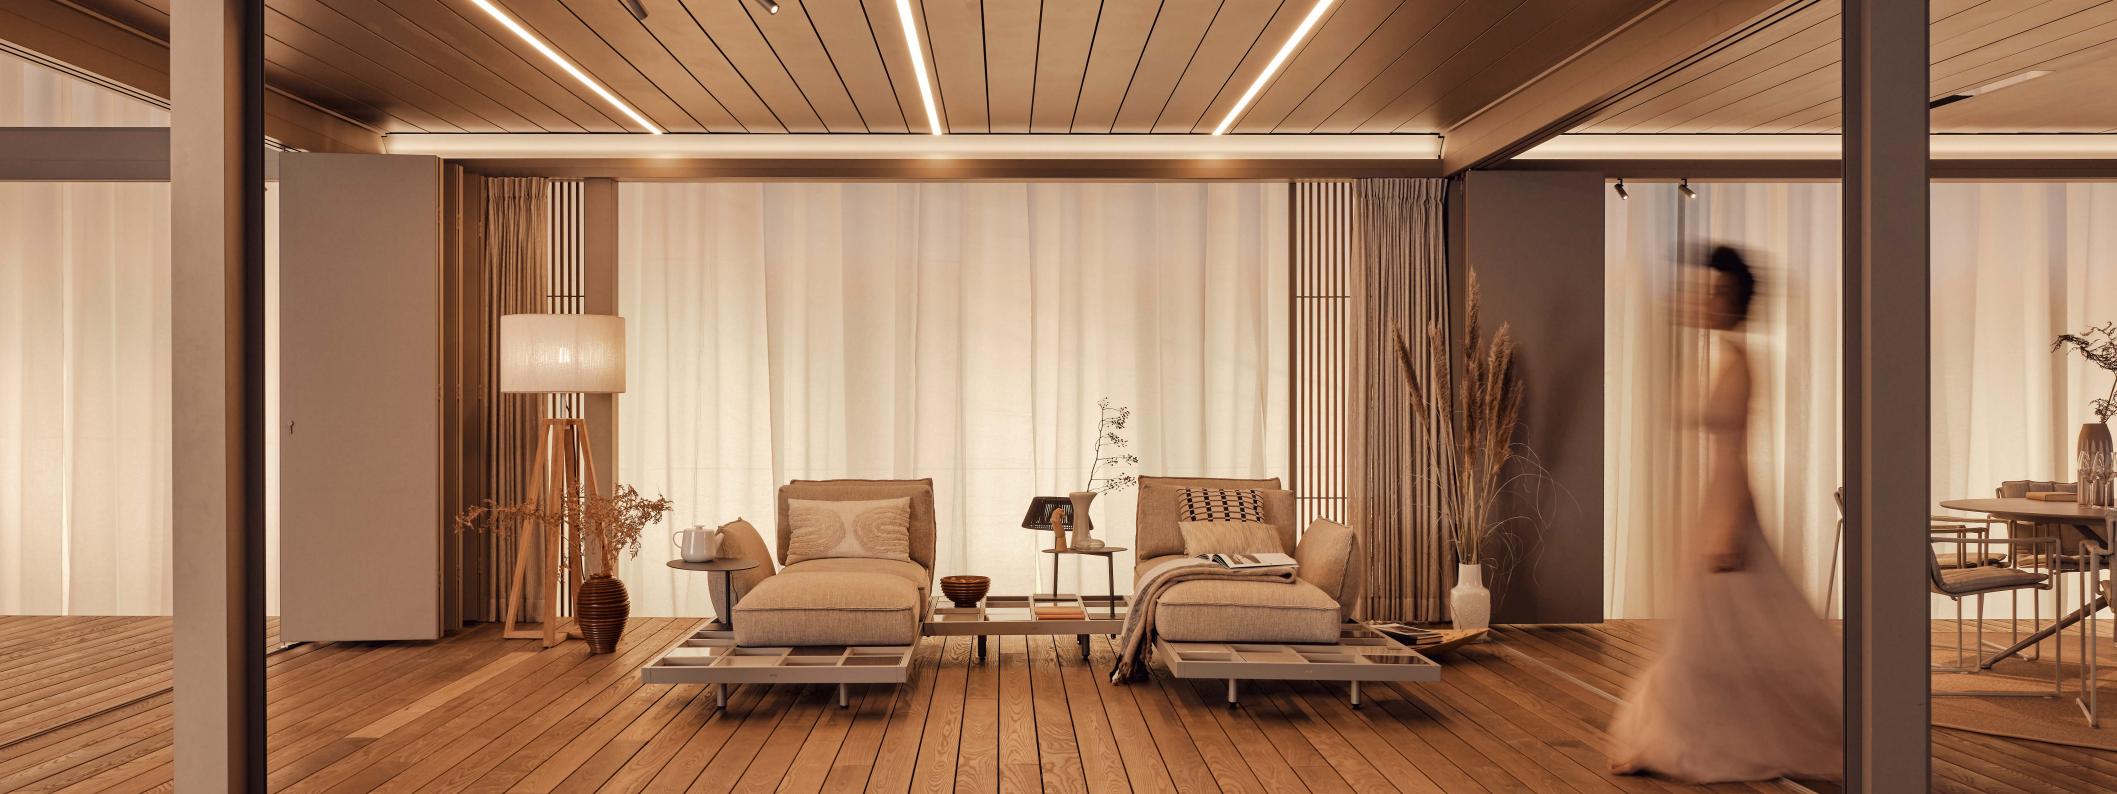

Amani is your personalised architectural masterpiece. You choose the placement of the columns and add overhangs as stylish awnings. **Play around with shapes, lines, and structures**.

The right lighting transforms your outdoor space into something truly magical. **A mix of architectural, mood, and focus lighting**, creates a space that is both inviting and functional.

Elegance is what makes Amani different. **Wall coverings, folding and sliding panels that glide past the beam to the edge of the roof,** contribute to a harmonious space.

The Amani roof structure allows you to have up to **four options per side**. Screens, curtains, wall coverings, folding and sliding panels: choose and combine to create the perfect space.

Built-in socket Fixed Linarte wall Heating in fixed blade